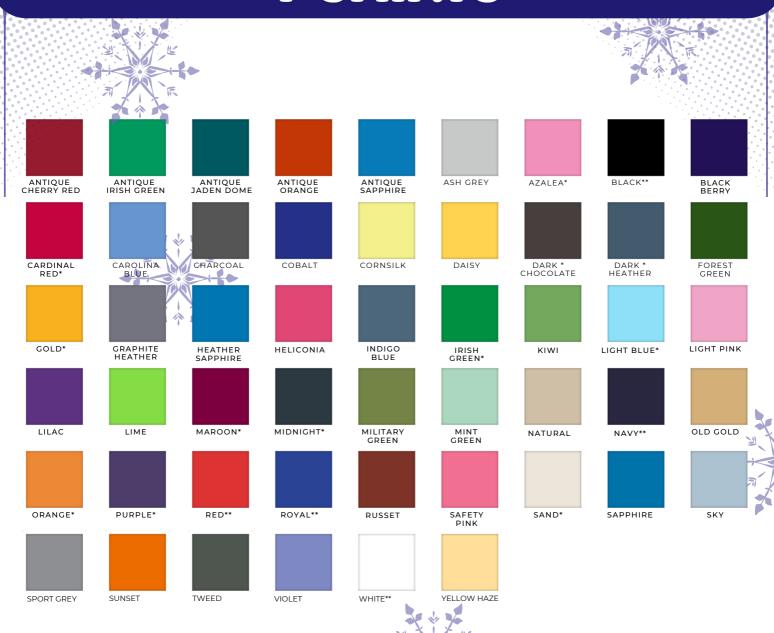

## COLOURS T-SHIRTS

#### SIZES

Sizes range from S to 5XL, however not every size is available for each colour option.

Please consult the info below:

- \*\*S 5XL
- \*S 3XL
- S-XXL