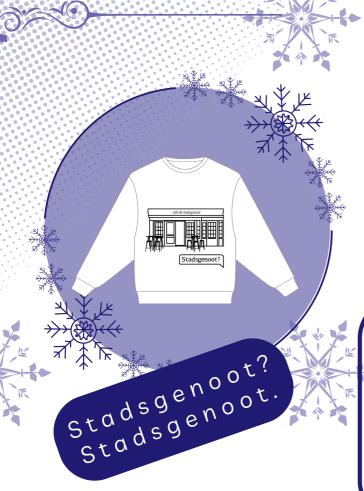

## STADSGENOOT

HOLD ONTO YOUR HORSES AND YOUR DRINKS, BECAUSE ALBION'S FAVOURITE BAR STADSGENOOT HAS OFFICIALLY MADE IT TO THE ALBION MERCH.

GRAB A T-SHIRT OR A SWEATER TO SHOW YOUR LOVE FOR OUR FAVOURITE BAR, WEAR IT WHEN GETTING AN ALBION SHOT (THE BEST SHOT) AND KOM STADSGENOOT OF COURSE!