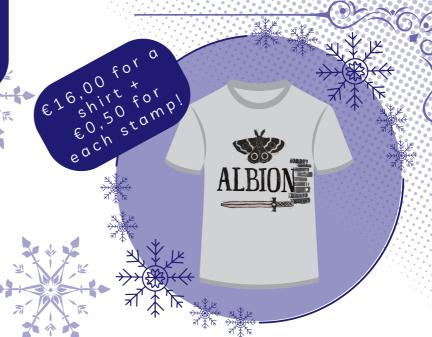

### **ALBION INK PRINT**

THESE T-SHIRTS ARE HANDPRINTED. KEEP IN MIND THAT THE DESIGNS COULD SLIGHTLY DIFFER AND FADE OVER TIME

WHAT?! HANDMADE MERCH? ABSOLUTELY. OUR VERY OWN MERCHCIE MEMBER NOAH WILL BE HANDPRINTING THESE T-SHIRTS THEMSELVES.

SO DO YOU WANT TO ADD BOOKS, A SWORD, A MOTH OR JUST ALBION ON YOUR SHIRT? IT'S ALL UP TO YOU WITH THIS HANDMADE DESIGN.

GREETINGS, HALFGODS! DUE
TO HIGH DEMAND WE'VE
DECIDED TO BRING BACK
LAST YEAR'S LIMITED EDITION
CAMP DESIGN. NOW ONLY
AVAILABLE ON SWEATERS,
FOR YOU TO UNLEASH YOUR
INNER DEMI-GOD, EVEN IN
WINTER. SO GRAB YOUR PEN
AND SLAY WITH THIS DESIGN.