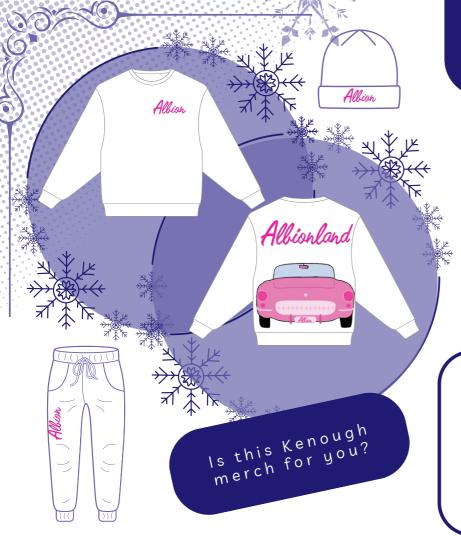

### **BARBIE**

### Albionland

HI BARBIE! ARE YOU READY TO EXTEND THIS BARBIE SUMMER TO THE COLDER MONTHS?

GET YOUR FULL GEAR ON WITH AN ALBION BARBIE BEANIE, SWEATPANTS AND T-SHIRT OR AN EXCLUSIVE DOUBLE SIDED ALBIONLAND SWEATSHIRT.