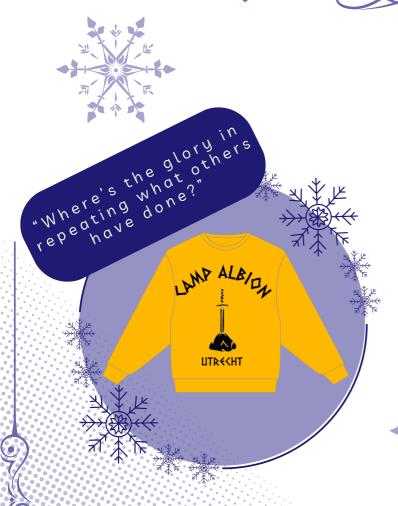

SO DO YOU WANT TO ADD BOOKS, A SWORD, A MOTH OR JUST ALBION ON YOUR SHIRT? IT'S ALL UP TO YOU WITH THIS HANDMADE DESIGN.

GREETINGS, HALFGODS! DUE
TO HIGH DEMAND WE'VE
DECIDED TO BRING BACK
LAST YEAR'S LIMITED EDITION
CAMP DESIGN. NOW ONLY
AVAILABLE ON SWEATERS,
FOR YOU TO UNLEASH YOUR
INNER DEMI-GOD, EVEN IN
WINTER. SO GRAB YOUR PEN
AND SLAY WITH THIS DESIGN.

**CAMP ALBION** 