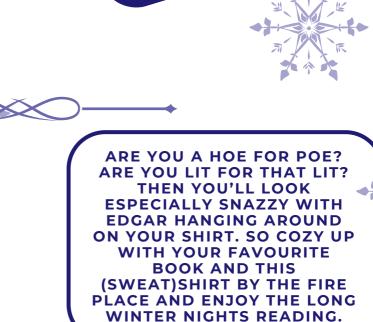

Live, love, literature.

> I put the Lit in Literature

Quack!

I put the Lit in Literature

LIT(ERATURE)